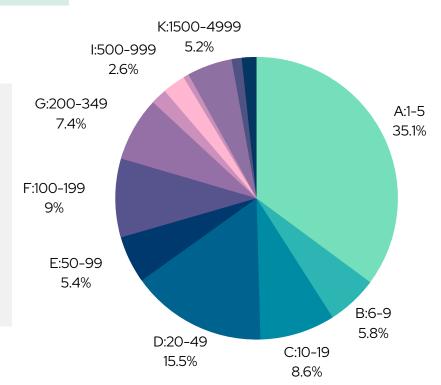

#### **B2B** Selections

- Employees (shown right)
- Turnover
- Fleet
- Company Type
- Company Status
- TPS